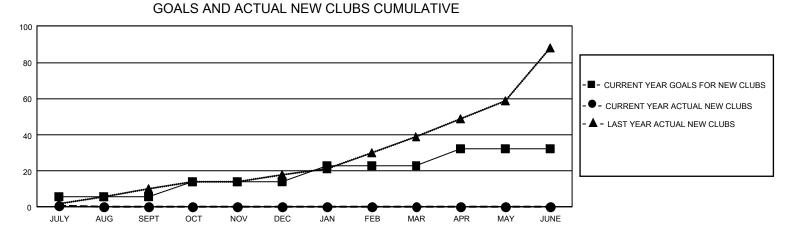

## GAT MONTHLY MEMBERSHIP PROGRESS REPORT

GMT Constitutional Area 5 - E, Group O

REPORT DOES NOT INCLUDE CLUBS IN UNDISTRICTED AREAS.

| Clubs                 |               |           |               | Members               |                         |                         |                                                    |
|-----------------------|---------------|-----------|---------------|-----------------------|-------------------------|-------------------------|----------------------------------------------------|
| RESULTS FOR 2022-2023 |               |           |               | RESULTS FOR 2022-2023 |                         |                         |                                                    |
| QUARTER               | NEW CLUB GOAL | NEW CLUBS | DROPPED CLUBS | QUARTER               | MBER GROWTH NET<br>GOAL | MEMBER GROWTH<br>ACTUAL | DROPPED MEMBERS<br>ACTUAL (including<br>transfers) |
| JULY/AUG/SEPT         | 18            | 1         | 1             | JULY/AUG/SEPT         | 172                     | 398                     | 182                                                |
| OCT/NOV/DEC           | 24            | 0         | 0             | OCT/NOV/DEC           | 200                     | 0                       | 0                                                  |
| JAN/FEB/MAR           | 27            | 0         | 0             | JAN/FEB/MAR           | 215                     | 0                       | 0                                                  |
| APR/MAY/JUNE          | 27            | 0         | 0             | APR/MAY/JUNE          | 212                     | 0                       | 0                                                  |