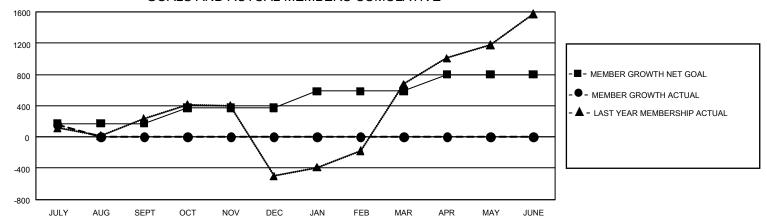

## GAT MONTHLY MEMBERSHIP PROGRESS REPORT

GMT Constitutional Area 5 - E, Group O

REPORT DOES NOT INCLUDE CLUBS IN UNDISTRICTED AREAS.

| Clubs                 |               |           |               | Members               |                         |                         |                                                    |
|-----------------------|---------------|-----------|---------------|-----------------------|-------------------------|-------------------------|----------------------------------------------------|
| RESULTS FOR 2022-2023 |               |           |               | RESULTS FOR 2022-2023 |                         |                         |                                                    |
| QUARTER               | NEW CLUB GOAL | NEW CLUBS | DROPPED CLUBS | QUARTER               | MBER GROWTH NET<br>GOAL | MEMBER GROWTH<br>ACTUAL | DROPPED MEMBERS<br>ACTUAL (including<br>transfers) |
| JULY/AUG/SEPT         | 18            | 1         | 1             | JULY/AUG/SEPT         | 172                     | 398                     | 182                                                |
| OCT/NOV/DEC           | 24            | 0         | 0             | OCT/NOV/DEC           | 200                     | 0                       | 0                                                  |
| JAN/FEB/MAR           | 27            | 0         | 0             | JAN/FEB/MAR           | 215                     | 0                       | 0                                                  |
| APR/MAY/JUNE          | 27            | 0         | 0             | APR/MAY/JUNE          | 212                     | 0                       | 0                                                  |